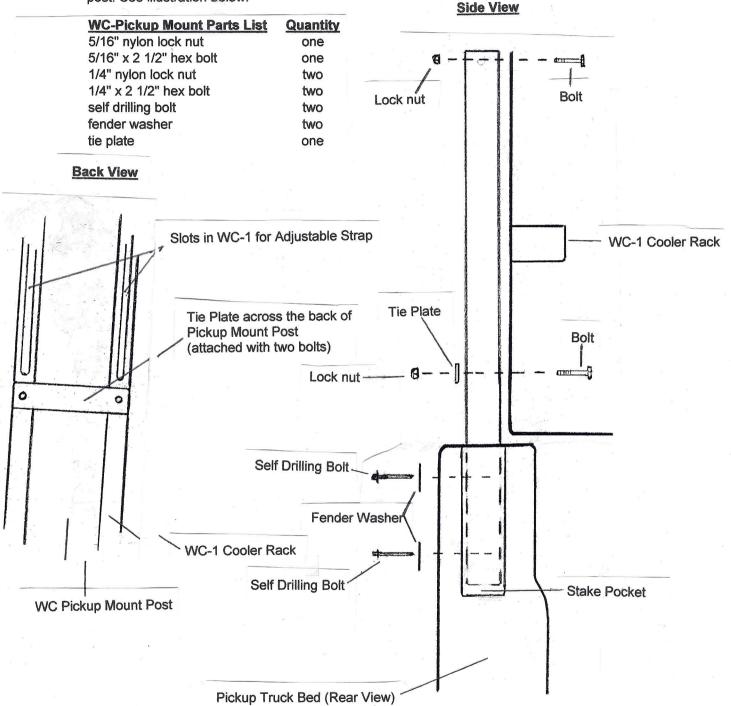

## **WC Pickup Mount**

Thank you for purchasing a TrimmerTrap product. The WC Pickup Mount is designed to secure the WC-1 Water Cooler to most pickup trucks stake pockets. When installing the self drilling bolts and fender washers (from the inside side of the pickup truck bed) be certain the bolts fully engage and thread into the post. See illustration below.